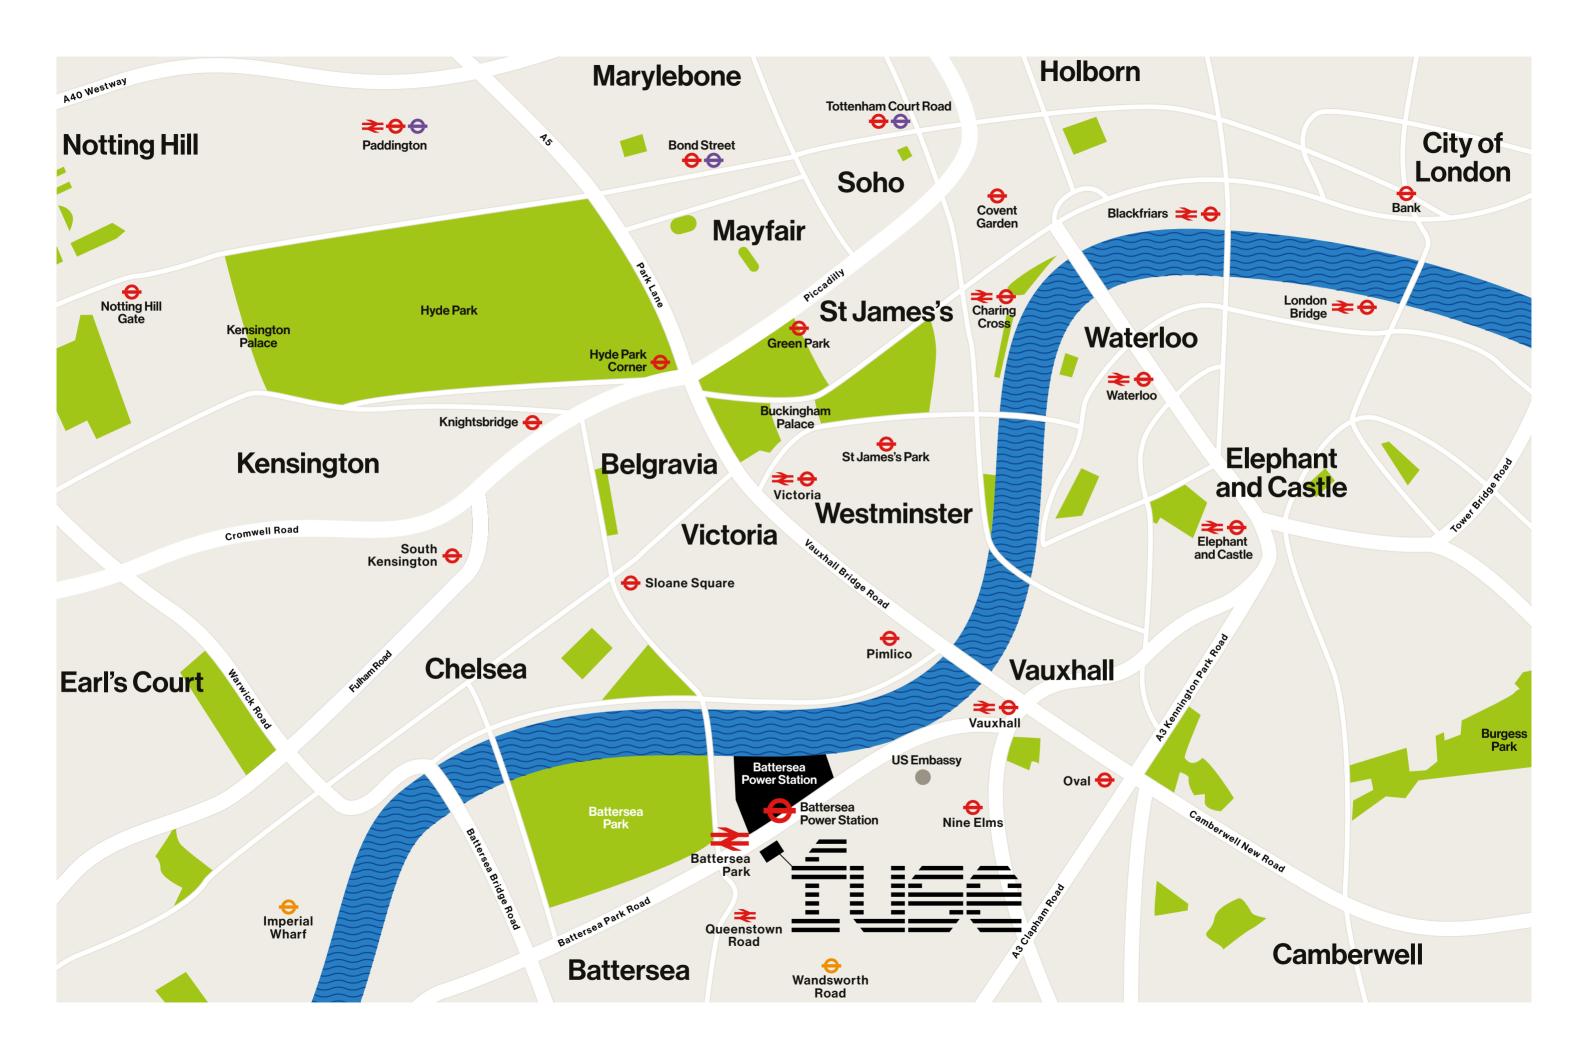

Tottenham Court Road Paddington = Piccadilly Circus Victoria 🛬 Embankment Waterloo = Battersea Power Station East Putney Stockwell Brixton Wimbledon

Set back from the roadside and within its own landscaped gardens, the entrance provides an appropriate welcome, suited to progressive business.