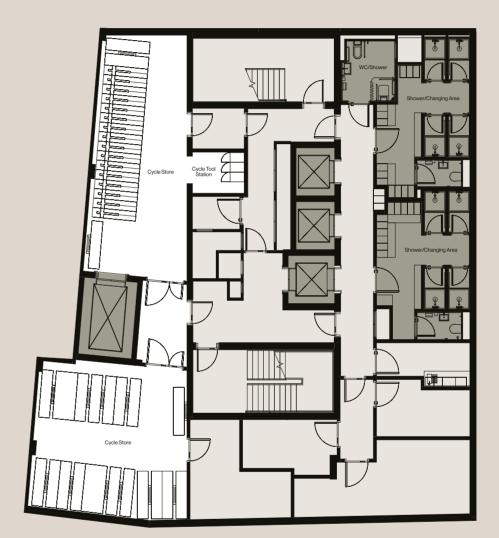

Dedicated cycle entrance and lift with 89 spaces

Best-in-class end-of-journey facilities including 8 shows and 98 lockers

2,400 sq ft of private and communal terrace space

(targeted)

Exceptional daylight penetration on all floors due to floor-to-ceiling heights and expansive windows