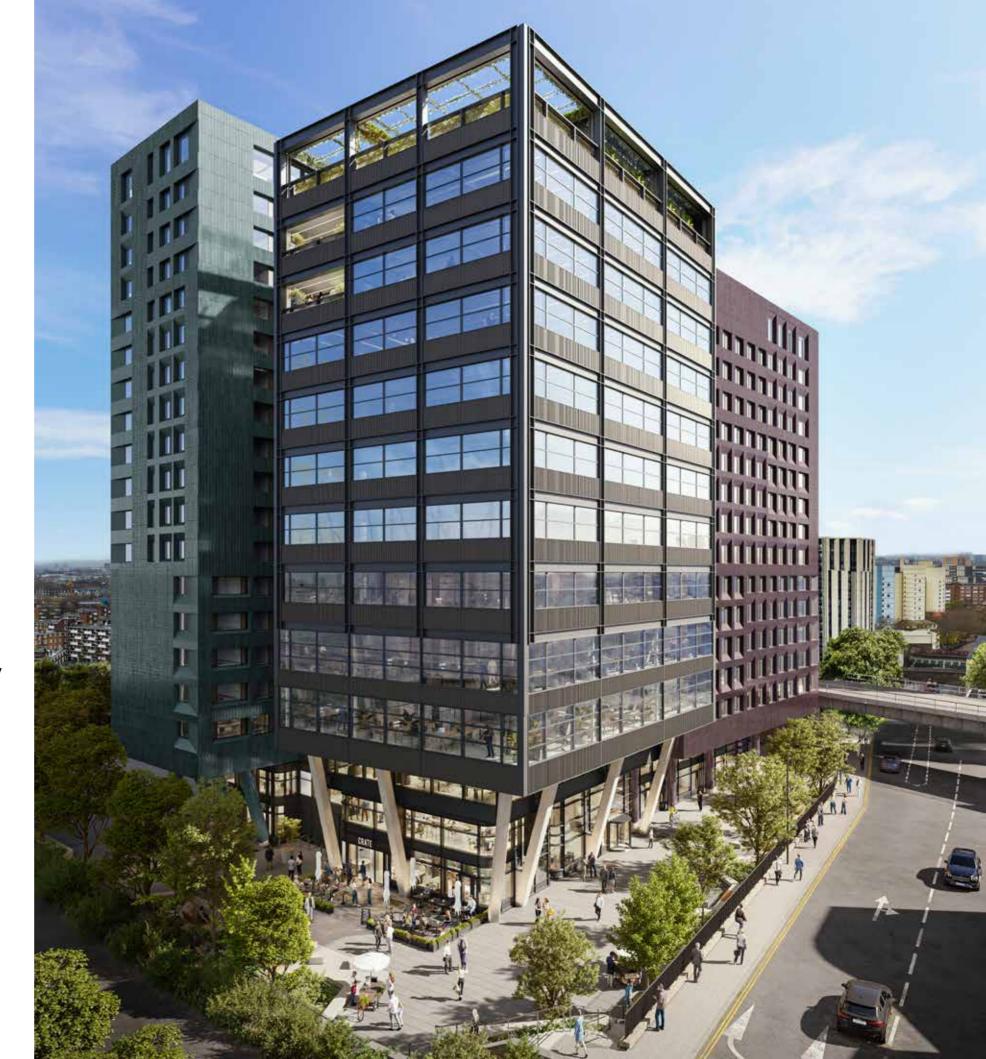

### Efficient+effective

On completion Autumn 2024, Fuse will provide ten floors of exceptional Cat A offices all set within the calm of a carefully curated 23,000 sq ft public realm.

Typical floors measure 4,200 sq ft and fulfil a unique position in the evolving local 'big' business community. They provide a real alternative so that enterprising commerce can be part of the evolving business scene.

Levels nine and ten include private 200 sq ft balconies. A 2,000 sq ft roof garden sits above, providing an exclusive communal space with outstanding views from sunrise to sunset. The lower ground accommodates the active commuter with beautifully appointed showers and changing facilities designed to ensure the very best start to your day.