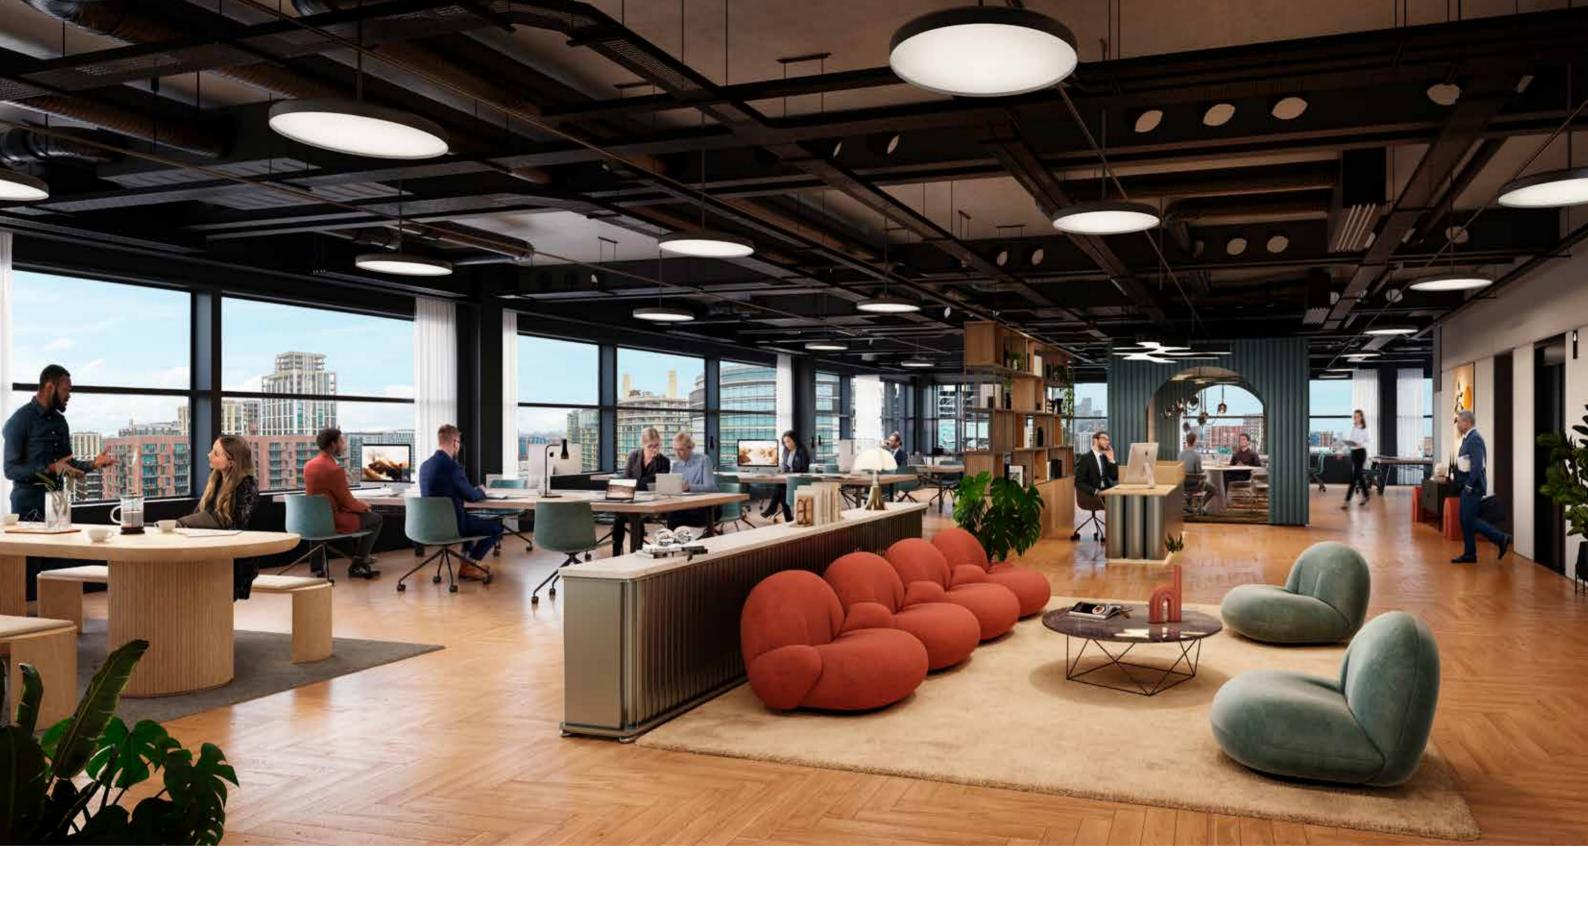

### Efficient+effective

On completion Autumn 2024, Fuse will provide ten floors of exceptional Cat A offices all set within the calm of a carefully curated 23,000 sq ft public realm.

Typical floors measure 4,200 sq ft and fulfil a unique position in the evolving local 'big' business community. They provide a real alternative so that enterprising commerce can be part of the evolving business scene.

# People+place

At the heart of the Fuse vision is the individual. It is a place where people will want to work rather than have to work.

This is a building that puts people first, in an environment that encourages community and provides opportunity for people to thrive within a workspace designed to enhance personal and professional performance.