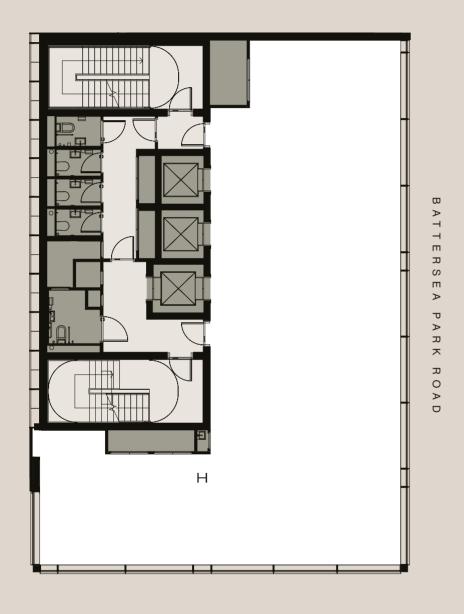

|                     |              |            | TEDD         | 4050     |
|---------------------|--------------|------------|--------------|----------|
|                     | OFFIC        | CE (NIA)   |              | ACES     |
| Eleventh (Communal) | -            | -          | 1,894 sq ft  | 176 sq m |
| Tenth               | 4,004 sq ft  | 372 sq m   | 194 sqft     | 18 sq m  |
| Ninth               | 4,004 sq ft  | 372 sq m   | 194 sqft     | 18 sq m  |
| Eighth              | 4,198 sq ft  | 390 sq m   | -            |          |
| Seventh             | 4,198 sq ft  | 390 sq m   | -            | _        |
| Sixth               | 4,198 sq ft  | 390 sq m   | -            | <u>-</u> |
| Fifth               | 4,198 sq ft  | 390 sq m   | -            | <u>-</u> |
| Fourth              | 4,198 sq ft  | 390 sq m   | -            | <u>-</u> |
| Third               | 4,176 sqft   | 388 sq m   | -            |          |
| Second              | 4,176 sq ft  | 388 sq m   | <del>-</del> | <u>-</u> |
| First               | 2,174 sq ft  | 202 sq m   | -            | <u>-</u> |
| Ground (Reception)  | 775 sq ft    | 72 sq m    | <u>-</u>     |          |
| TOTAL               | 40,299 sq ft | 3,744 sq m | 2,282 sq ft  | 212 sq m |

BATTERSEA PARK ROAD