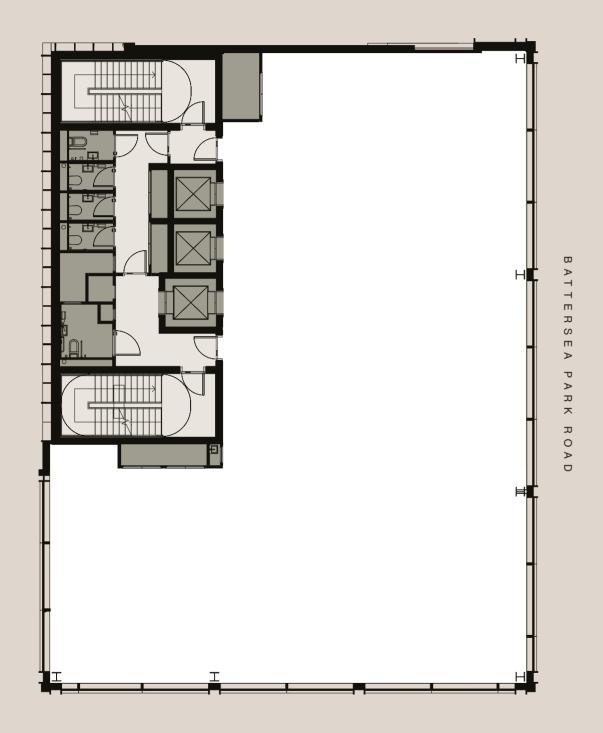

|                     |              |            | TEDD         | 4050     |
|---------------------|--------------|------------|--------------|----------|
|                     | OFFIC        | CE (NIA)   |              | ACES     |
| Eleventh (Communal) | -            | -          | 1,894 sq ft  | 176 sq m |
| Tenth               | 4,004 sq ft  | 372 sq m   | 194 sqft     | 18 sq m  |
| Ninth               | 4,004 sq ft  | 372 sq m   | 194 sqft     | 18 sq m  |
| Eighth              | 4,198 sq ft  | 390 sq m   | -            |          |
| Seventh             | 4,198 sq ft  | 390 sq m   | -            | _        |
| Sixth               | 4,198 sq ft  | 390 sq m   | -            | <u>-</u> |
| Fifth               | 4,198 sq ft  | 390 sq m   | -            | <u>-</u> |
| Fourth              | 4,198 sq ft  | 390 sq m   | -            | <u>-</u> |
| Third               | 4,176 sqft   | 388 sq m   | -            |          |
| Second              | 4,176 sq ft  | 388 sq m   | <del>-</del> | <u>-</u> |
| First               | 2,174 sq ft  | 202 sq m   | -            | <u>-</u> |
| Ground (Reception)  | 775 sq ft    | 72 sq m    | <u>-</u>     |          |
| TOTAL               | 40,299 sq ft | 3,744 sq m | 2,282 sq ft  | 212 sq m |

BATTERSEA PARK ROAD