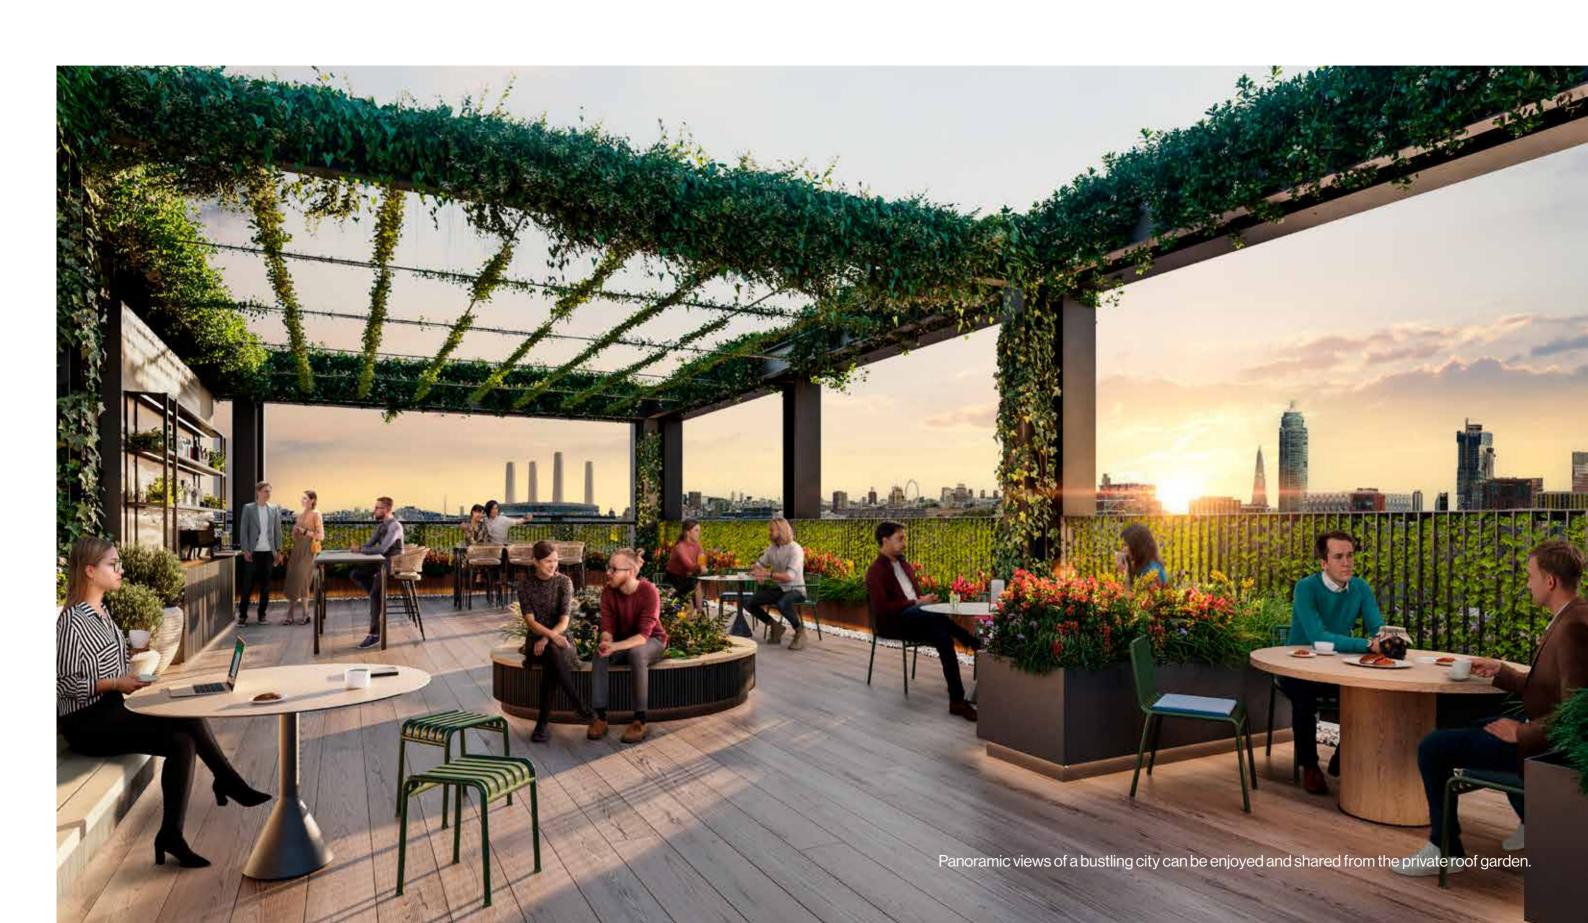

Levels nine and ten include private 200 sq ft balconies. A 2,000 sq ft roof garden sits above, providing an exclusive communal space with outstanding views from sunrise to sunset. The lower ground accommodates the active commuter with beautifully appointed showers and changing facilities designed to ensure the very best start to your day.

Dedicated cycle entrance and lift with 89 spaces

Best-in-class end-of-journey facilities including 8 shows and 98 lockers

2,400 sq ft of private and communal terrace space

(targeted)

Exceptional daylight penetration on all floors due to floor-to-ceiling heights and expansive windows