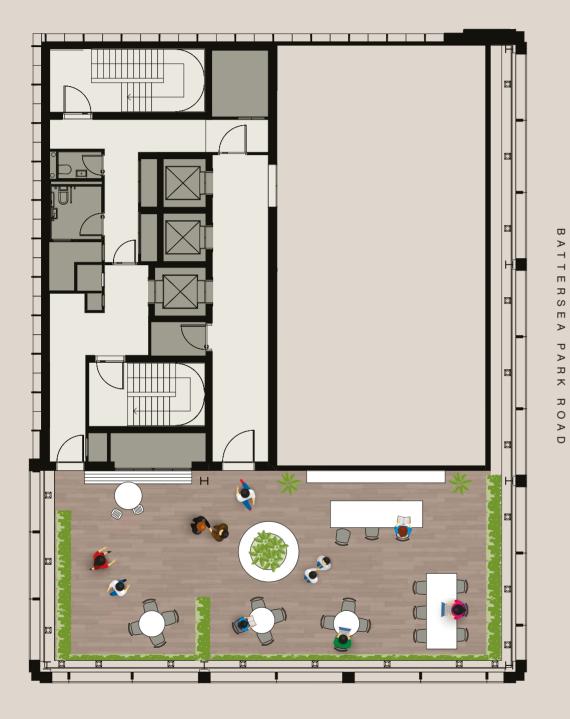

Levels nine and ten include private 200 sq ft balconies. A 2,000 sq ft roof garden sits above, providing an exclusive communal space with outstanding views from sunrise to sunset. The lower ground accommodates the active commuter with beautifully appointed showers and changing facilities designed to ensure the very best start to your day.

# People+place

At the heart of the Fuse vision is the individual. It is a place where people will want to work rather than have to work.

This is a building that puts people first, in an environment that encourages community and provides opportunity for people to thrive within a workspace designed to enhance personal and professional performance.

### Wellness

5 mins to Battersea Park

23,000 sq ft of public realm

Market-leading levels of fresh air by delivering 14 litres per second of fresh air and CO<sub>2</sub> zonal monitoring

5 mins to Thames riverside

Dedicated cycle entrance and lift with 89 spaces

Best-in-class end-of-journey facilities including 8 shows and 98 lockers

2,400 sq ft of private and communal terrace space

(targeted)

Exceptional daylight penetration on all floors due to floor-to-ceiling heights and expansive windows