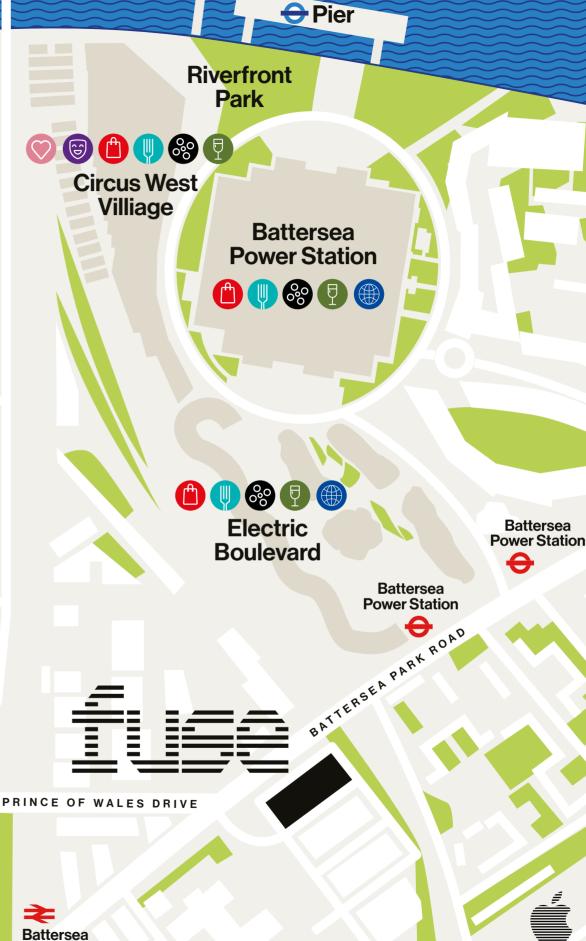

### Over+under

### **Times from Battersea Power Station**

| Waterloo → →                 | 07 mins |
|------------------------------|---------|
| London Bridge → <del>*</del> | 09 mins |
| Bank \varTheta               | 10 mins |
| Tottenham Court Road → →     | 12 mins |
| Euston <del>+</del> →        | 16 mins |
| King's Cross                 | 18 mins |
| Heathrow                     | 46 mins |

### **Times from Battersea Park**

| Victoria <del>O</del> <del>≥</del> | 04 mins |
|------------------------------------|---------|
| Clapham Junction <del>→</del>      | 04 mins |
| Gatwick <b>孝</b>                   | 31 mins |

### **Times from Battersea Pier**

| Westminster <del>◆</del> | 16 mins |  |  |
|--------------------------|---------|--|--|
| Canary Wharf             | 44 mins |  |  |
| Greenwich                | 50 mins |  |  |

Tottenham Court Road Paddington = Piccadilly Circus Victoria 🛬 Embankment Waterloo = Battersea Power Station East Putney Stockwell Brixton Wimbledon

Set back from the roadside and within its own landscaped gardens, the entrance provides an appropriate welcome, suited to progressive business.