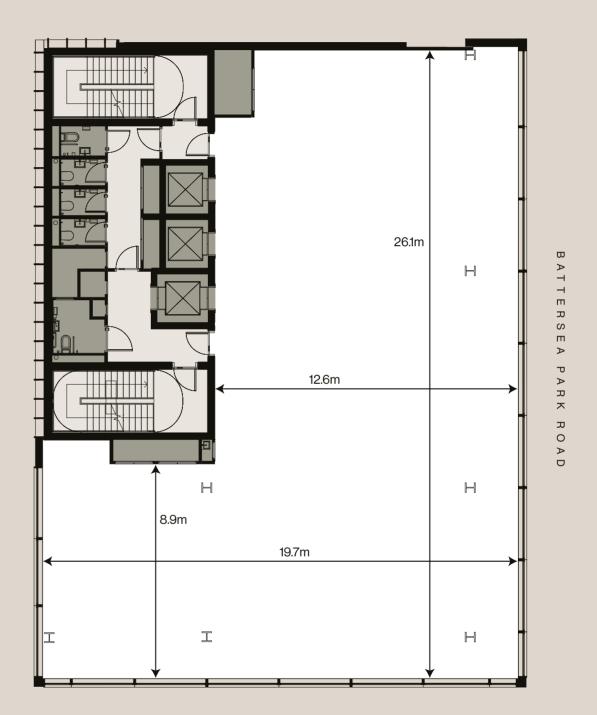

|                     |              |            | TEDD         | 4050     |
|---------------------|--------------|------------|--------------|----------|
|                     | OFFIC        | CE (NIA)   |              | ACES     |
| Eleventh (Communal) | -            | -          | 1,894 sq ft  | 176 sq m |
| Tenth               | 4,004 sq ft  | 372 sq m   | 194 sqft     | 18 sq m  |
| Ninth               | 4,004 sq ft  | 372 sq m   | 194 sqft     | 18 sq m  |
| Eighth              | 4,198 sq ft  | 390 sq m   | -            |          |
| Seventh             | 4,198 sq ft  | 390 sq m   | -            | _        |
| Sixth               | 4,198 sq ft  | 390 sq m   | -            | <u>-</u> |
| Fifth               | 4,198 sq ft  | 390 sq m   | -            | <u>-</u> |
| Fourth              | 4,198 sq ft  | 390 sq m   | -            | <u>-</u> |
| Third               | 4,176 sqft   | 388 sq m   | -            |          |
| Second              | 4,176 sq ft  | 388 sq m   | <del>-</del> | <u>-</u> |
| First               | 2,174 sq ft  | 202 sq m   | -            | <u>-</u> |
| Ground (Reception)  | 775 sq ft    | 72 sq m    | <u>-</u>     |          |
| TOTAL               | 40,299 sq ft | 3,744 sq m | 2,282 sq ft  | 212 sq m |

BATTERSEA PARK ROAD