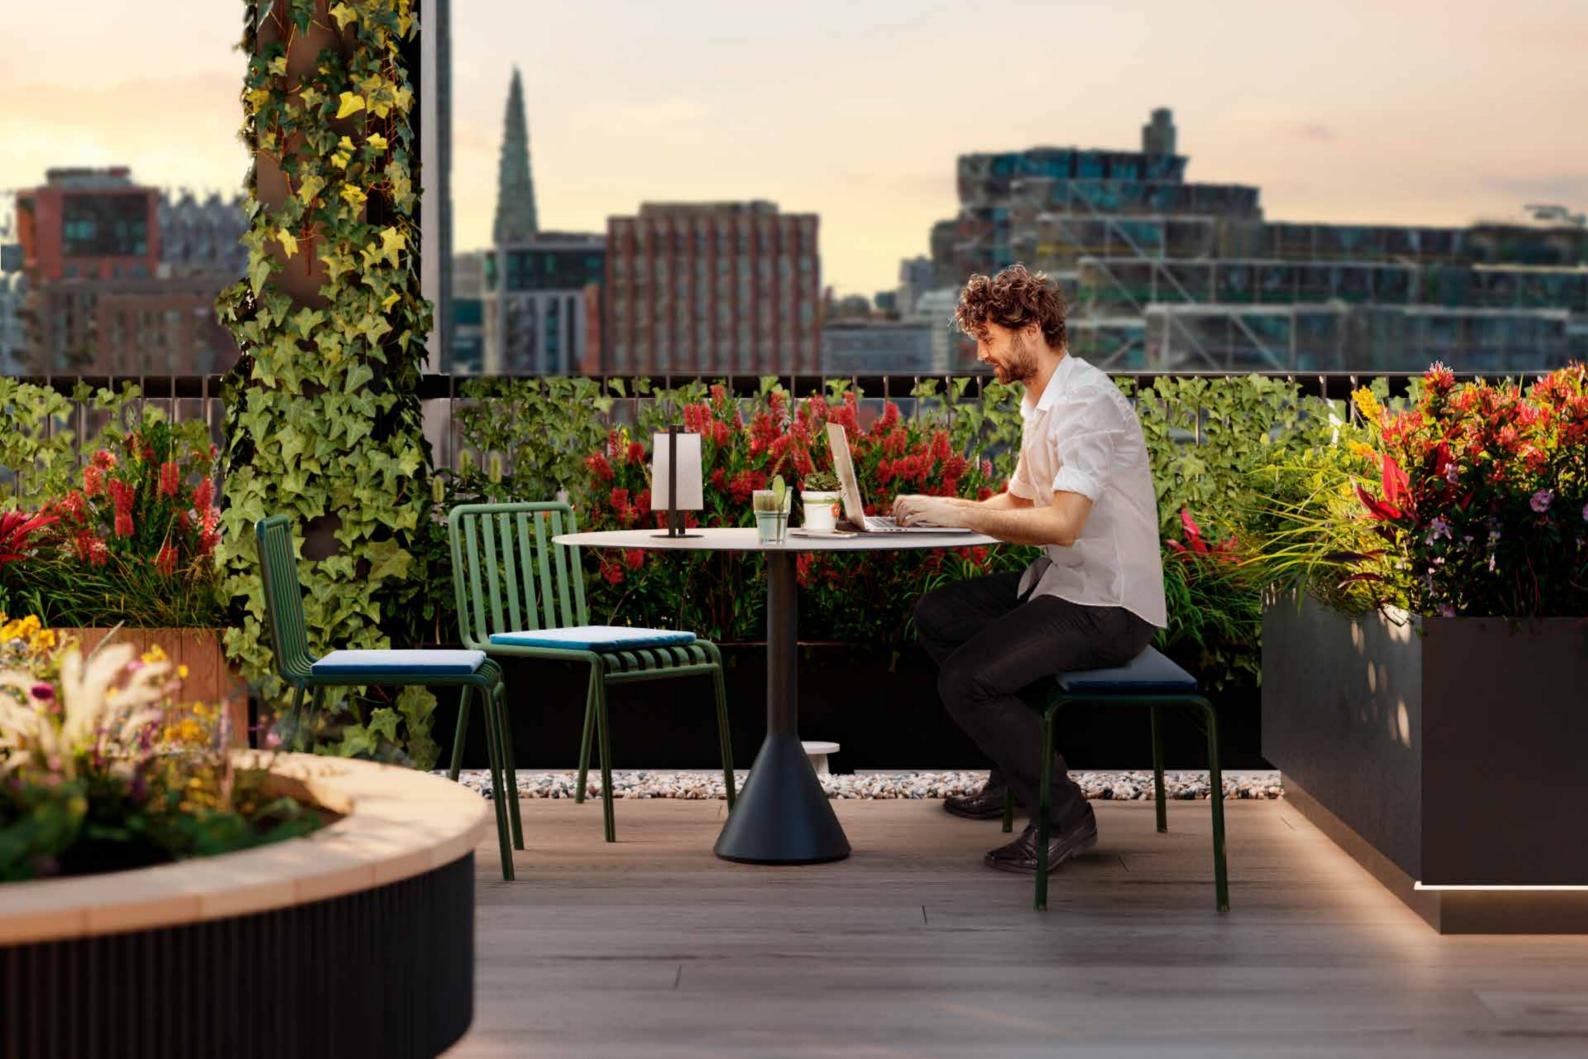

Levels nine and ten include private 200 sq ft balconies. A 2,000 sq ft roof garden sits above, providing an exclusive communal space with outstanding views from sunrise to sunset. The lower ground accommodates the active commuter with beautifully appointed showers and changing facilities designed to ensure the very best start to your day.

Dedicated cycle entrance and lift with 89 spaces

Best-in-class end-of-journey facilities including 8 shows and 98 lockers

2,400 sq ft of private and communal terrace space

(targeted)

Exceptional daylight penetration on all floors due to floor-to-ceiling heights and expansive windows