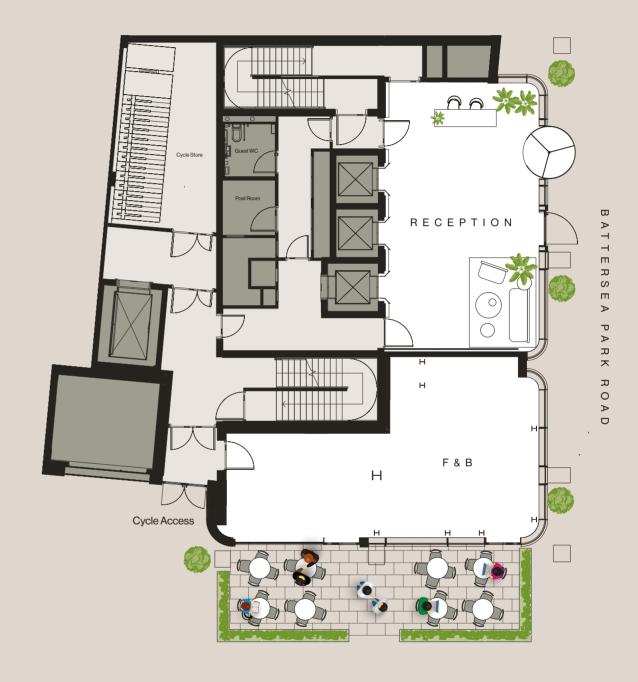

### Efficient+effective

On completion Autumn 2024, Fuse will provide ten floors of exceptional Cat A offices all set within the calm of a carefully curated 23,000 sq ft public realm.

Typical floors measure 4,200 sq ft and fulfil a unique position in the evolving local 'big' business community. They provide a real alternative so that enterprising commerce can be part of the evolving business scene.

Levels nine and ten include private 200 sq ft balconies. A 2,000 sq ft roof garden sits above, providing an exclusive communal space with outstanding views from sunrise to sunset. The lower ground accommodates the active commuter with beautifully appointed showers and changing facilities designed to ensure the very best start to your day.