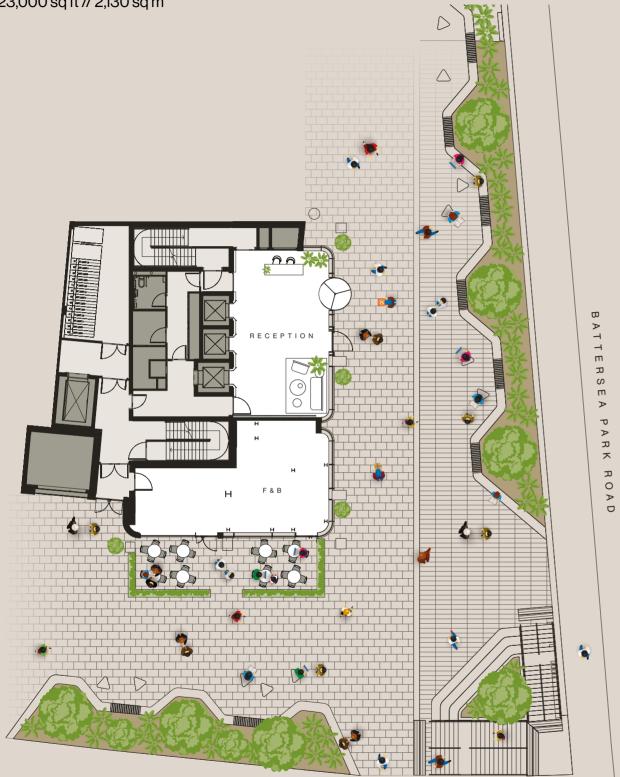

### Efficient+effective

On completion Autumn 2024, Fuse will provide ten floors of exceptional Cat A offices all set within the calm of a carefully curated 23,000 sq ft public realm.

Typical floors measure 4,200 sq ft and fulfil a unique position in the evolving local 'big' business community. They provide a real alternative so that enterprising commerce can be part of the evolving business scene.

Levels nine and ten include private 200 sq ft balconies. A 2,000 sq ft roof garden sits above, providing an exclusive communal space with outstanding views from sunrise to sunset. The lower ground accommodates the active commuter with beautifully appointed showers and changing facilities designed to ensure the very best start to your day.