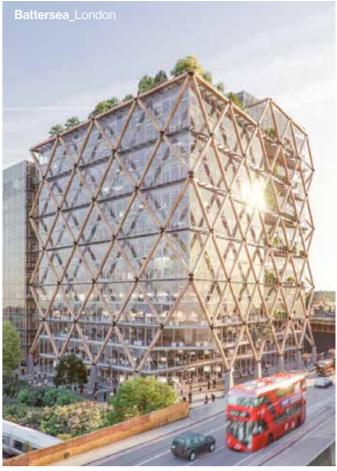

FUSE delivers 40,000 sq ft of efficient and effective workspace, moments from the reinvented Battersea Power Station development.

This is where progressive and imaginative thinkers have the opportunity to play a part in London's most innovative and exciting neighbourhood. A neighbourhood whereby workstyle and lifestyle have been fused in to an experience that is unique within the capital.

### Efficient+effective

On completion Autumn 2024, Fuse will provide ten floors of exceptional Cat A offices all set within the calm of a carefully curated 23,000 sq ft public realm.

Typical floors measure 4,200 sq ft and fulfil a unique position in the evolving local 'big' business community. They provide a real alternative so that enterprising commerce can be part of the evolving business scene.