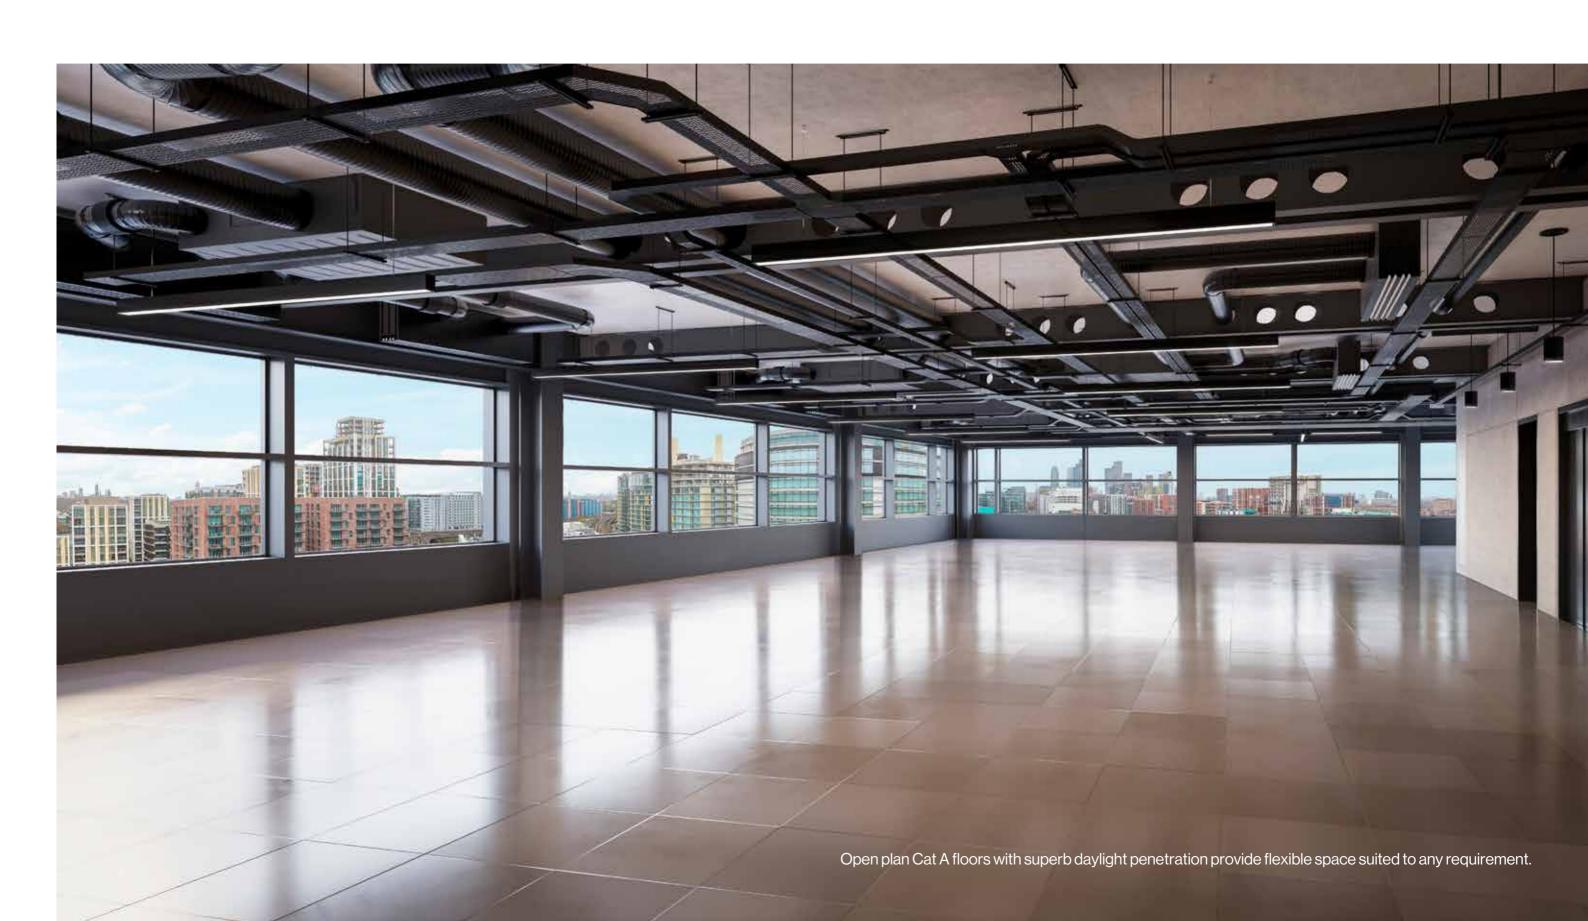

### Efficient+effective

On completion Autumn 2024, Fuse will provide ten floors of exceptional Cat A offices all set within the calm of a carefully curated 23,000 sq ft public realm.

Typical floors measure 4,200 sq ft and fulfil a unique position in the evolving local 'big' business community. They provide a real alternative so that enterprising commerce can be part of the evolving business scene.

Dedicated cycle entrance and lift with 89 spaces

Best-in-class end-of-journey facilities including 8 shows and 98 lockers

2,400 sq ft of private and communal terrace space

(targeted)

Exceptional daylight penetration on all floors due to floor-to-ceiling heights and expansive windows